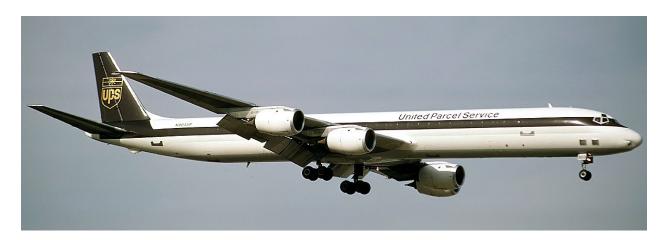

UPS Boeing 727-31C freighter.

UPS Douglas DC-8-73 freighter.

UPS Swearingen Expeditor operated by Merlin Express.

UPS Boeing 757 at Albuquerque wearing a new livery and logo adopted in 2003.

UPS Boeing 767-300 on a takeoff roll at Albuquerque.