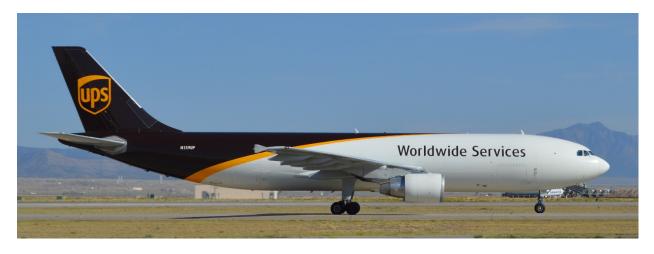

Airbus A300 aircraft. Normally three flights will operate in the early morning and three in the late evening. UPS also contracts with South Aero to provide feeder service to Albuquerque from many smaller cities throughout New Mexico using Cessna 208B Grand Caravan and Cessna 404 Titan aircraft. During the Christmas holiday rush, UPS will add many extra flights and contract with other carriers adding supplemental lift as well. For more information on South Aero, see the South Aero link also located in the Air cargo carrier's section.



UPS Boeing 727-31C freighter.



UPS Douglas DC-8-73 freighter.



UPS Swearingen Expeditor operated by Merlin Express.



UPS Boeing 757 at Albuquerque wearing a new livery and logo adopted in 2003.



UPS Boeing 767-300 on a takeoff roll at Albuquerque.



UPS Airbus A300-600 taxiing to the freight ramp at Albuquerque.