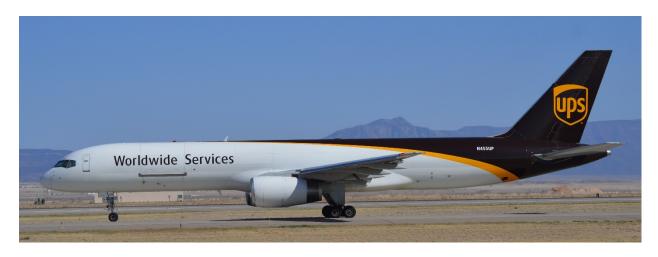

UPS Boeing 727-31C freighter.

UPS Douglas DC-8-73 freighter.

UPS Swearingen Expeditor operated by Merlin Express.

UPS Boeing 757 at Albuquerque wearing a new livery and logo adopted in 2003.

UPS Boeing 767-300 on a takeoff roll at Albuquerque.