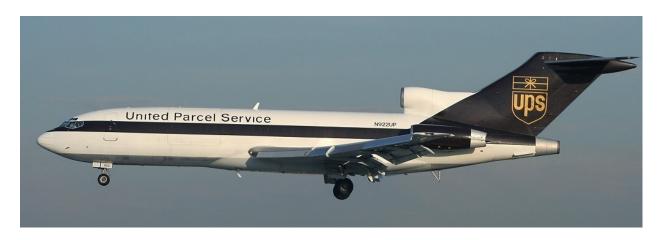

UPS Boeing 727-31C freighter.

UPS Douglas DC-8-73 freighter.

UPS Swearingen Expeditor operated by Merlin Express.

UPS Boeing 757 at Albuquerque wearing a new livery and logo adopted in 2003.

UPS Boeing 767-300 on a takeoff roll at Albuquerque.