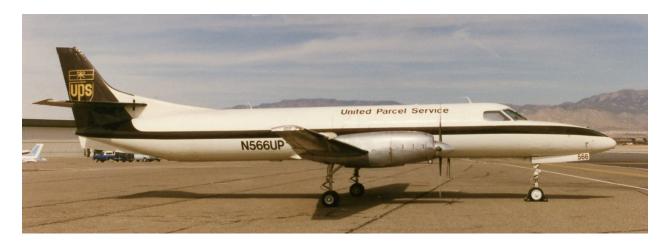

## **UPS Airlines**

United Parcel Service is the world's largest package delivery company. In 1980 UPS created its own airline with a hub at Louisville, Kentucky and a fleet of Boeing 727, 747, and Douglas DC-8-71 aircraft. Boeing 757's were soon acquired as well as widebody Boeing 747-400's, Boeing 767-300's, Airbus A300's, and McDonnell Douglas MD-11's while the original aircraft have since been retired. New smaller hubs have been created at Columbia, SC, Dallas/Fort Worth, TX, Miami, FL, Ontario, CA, Philadelphia, PA, and Rockford, IL as well as several international hub locations. UPS began serving ABQ in 1984 using the Douglas DC-8-71 and from 1984 through 1997, UPS also contracted with Merlin Express to operate feeder flights utilizing Swearingen SA-227AT Expeditor aircraft, one of which was based in Albuquerque. The company officially shortened its name from United Parcel Service to "UPS" in 2003 at which time its aircraft received a new paint scheme.

UPS Boeing 727-31C freighter.

UPS Douglas DC-8-73 freighter.

UPS Swearingen Expeditor operated by Merlin Express.

UPS Boeing 757 at Albuquerque wearing a new livery and logo adopted in 2003.

UPS Boeing 767-300 on a takeoff roll at Albuquerque.