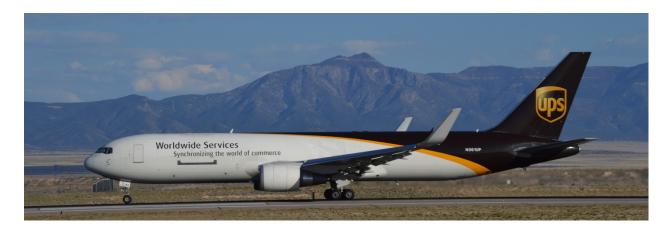

UPS Boeing 727-31C freighter.

UPS Douglas DC-8-73 freighter.

UPS Swearingen Expeditor operated by Merlin Express.

UPS Boeing 757 at Albuquerque wearing a new livery and logo adopted in 2003.

UPS Boeing 767-300 on a takeoff roll at Albuquerque.